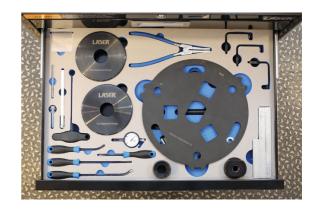

## **Master Clutch Kit - Trolley**

Our most comprehensive clutch kit yet! The Laser 62012 brings together all the must-have clutch tools from our catalogue in one kit including model specific tooling. Stored in its own dedicated 4 drawer trolley with engineered foam to keeping everything in place, the 62012 kit can be quickly wheeled to any bay in the workshop. The tools are conveniently sorted by clutch type to ensure the required tooling is easily found. The kit includes our latest transmission support arm to significantly speed up the removal of the gearbox right from the start of the job.

## **Additional Information**

- Vehicle applications include: Audi, BMW, Fiat, Ford, Hyundai, Kia, Mercedes-Benz, PSA (Citroen Peugeot), Renault, Seat, Skoda, Vauxhall/Opel, Volkswagen and Volvo.
- Clutch types covered include: DSG wet & dry (VAG), DCT wet & dry (Ford, Hyundai, Kia, Renault, Volvo) SAC compression kit for all makes, SAC special tools for BMW & MINI, Conventional single plate clutch systems – all makes.
- Includes Laser Transmission Support Arm (Part No. 8579), universal applications, can be used in tight engine bays & transmission tunnels to support the gearbox for removal and fitting.
- · All tools available separately just search the clutch type on our website or see attached download.
- All supplied in a lockable 4 drawer trolley with folding pull handle, 4 wheels (2 braked swivelling castors). Flat top provides the perfect
  platform for tools in use.