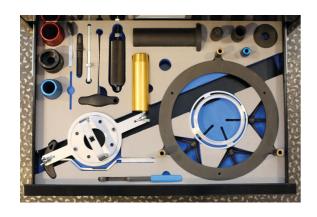

## **Master Clutch Kit - Trolley**

Our most comprehensive clutch kit yet! The Laser 62012 brings together all the must-have clutch tools from our catalogue in one kit including model specific tooling. Stored in its own dedicated 4 drawer trolley with engineered foam to keeping everything in place, the 62012 kit can be quickly wheeled to any bay in the workshop. The tools are conveniently sorted by clutch type to ensure the required tooling is easily found. The kit includes our latest transmission support arm to significantly speed up the removal of the gearbox right from the start of the job.

## **Additional Information**

- Vehicle applications include: Audi, BMW, Fiat, Ford, Hyundai, Kia, Mercedes-Benz, PSA (Citroen Peugeot), Renault, Seat, Skoda, Vauxhall/Opel, Volkswagen and Volvo.
- Clutch types covered include: DSG wet & dry (VAG), DCT wet & dry (Ford, Hyundai, Kia, Renault, Volvo) SAC compression kit for all makes, SAC special tools for BMW & MINI, Conventional single plate clutch systems – all makes.
- Includes Laser Transmission Support Arm (Part No. 8579), universal applications, can be used in tight engine bays & transmission tunnels to support the gearbox for removal and fitting.
- · All tools available separately just search the clutch type on our website or see attached download.
- All supplied in a lockable 4 drawer trolley with folding pull handle, 4 wheels (2 braked swivelling castors). Flat top provides the perfect
  platform for tools in use.