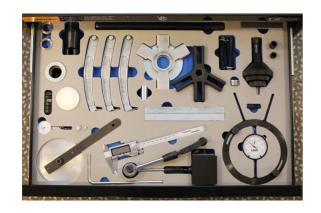

## **Master Clutch Kit - Trolley**

Our most comprehensive clutch kit yet! The Laser 62012 brings together all the must-have clutch tools from our catalogue in one kit including model specific tooling. Stored in its own dedicated 4 drawer trolley with engineered foam to keeping everything in place, the 62012 kit can be quickly wheeled to any bay in the workshop. The tools are conveniently sorted by clutch type to ensure the required tooling is easily found. The kit includes our latest transmission support arm to significantly speed up the removal of the gearbox right from the start of the job.

## **Additional Information**

- Vehicle applications include: Audi, BMW, Fiat, Ford, Hyundai, Kia, Mercedes-Benz, PSA (Citroen Peugeot), Renault, Seat, Skoda, Vauxhall/Opel, Volkswagen and Volvo.
- Clutch types covered include: DSG wet & dry (VAG), DCT wet & dry (Ford, Hyundai, Kia, Renault, Volvo) SAC compression kit for all makes, SAC special tools for BMW & MINI, Conventional single plate clutch systems – all makes.
- Includes Laser Transmission Support Arm (Part No. 8579), universal applications, can be used in tight engine bays & transmission tunnels to support the gearbox for removal and fitting.
- · All tools available separately just search the clutch type on our website or see attached download.
- All supplied in a lockable 4 drawer trolley with folding pull handle, 4 wheels (2 braked swivelling castors). Flat top provides the perfect
  platform for tools in use.